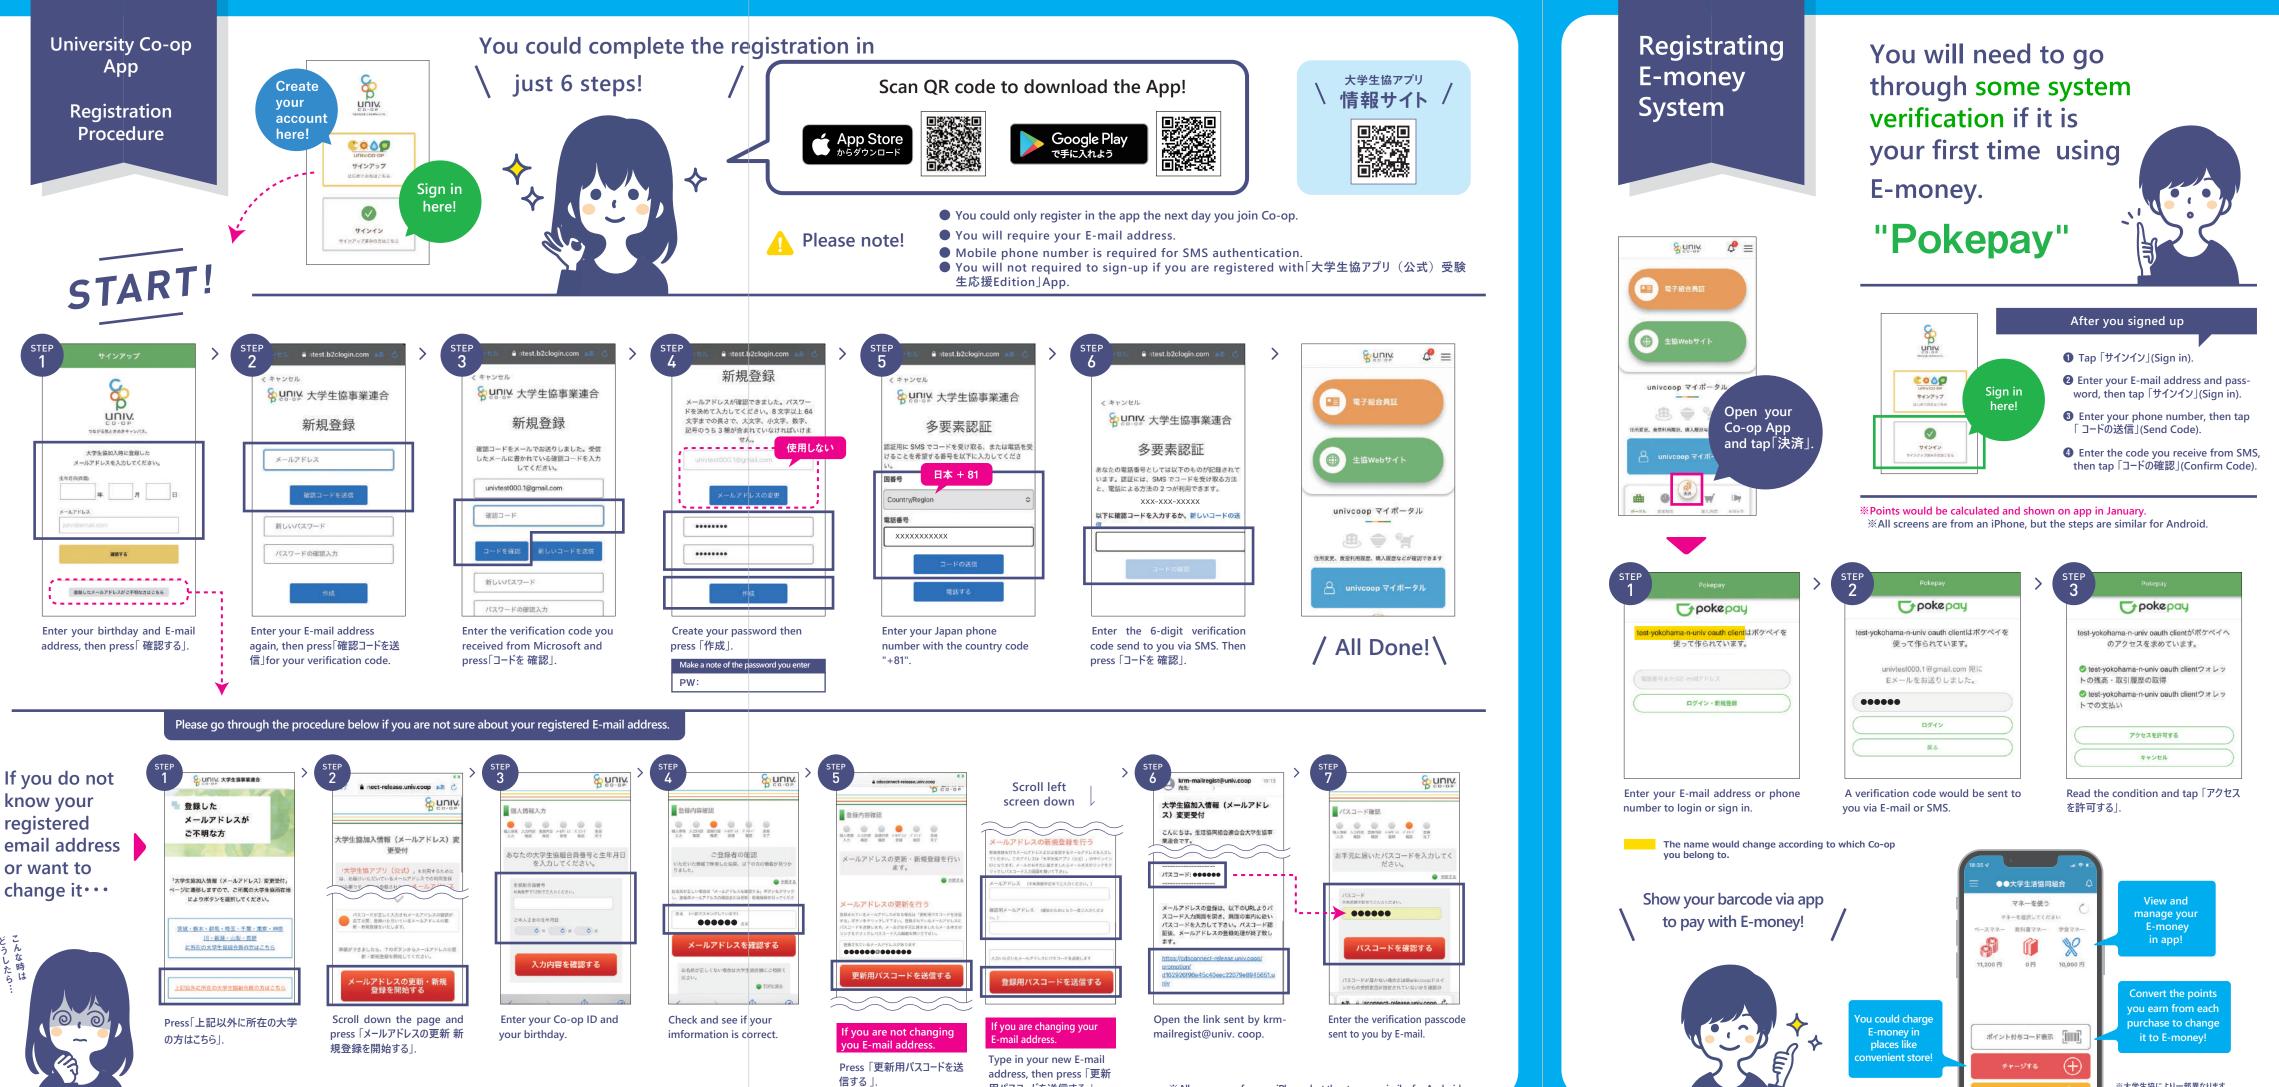

**Digital membership ID** 

Don't have to worry about losing your physical card!

Notification from shops

Get instant shop imformation like opening times and address.

Smartphone payment (生協電子マネー・ミール)

Can check your balance and transaction history with just ne click of a button! \*Smartphone payments other than co-op electronic money cannot be used.

Notification for discounts

Stay tune to the best deal and discount!

Earn points everytime you pay!

Charge your E-money

Can charge your card instantly via the app!

Google Play で手に入れよう

To use co-op electronic money and meal plan, You will need to register for the University Co-op