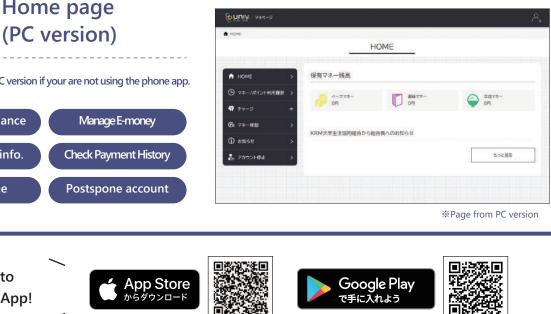

## Please be sure to complete the registration between October and December.

| POINT 1Your smartphone app will be youPOINT 2Payment at the cash register is byPOINT 3You can check the charge and usPOINT 4Access business hours, contact in |                |                                    |
|---------------------------------------------------------------------------------------------------------------------------------------------------------------|----------------|------------------------------------|
| POINT 3 You can check the charge and us                                                                                                                       | point <b>1</b> | Your smartphone app will be you    |
| POINT 3 You can check the charge and us                                                                                                                       |                |                                    |
|                                                                                                                                                               | P0INT <b>2</b> | Payment at the cash register is by |
|                                                                                                                                                               |                |                                    |
| POINT <b>4</b> Access business hours, contact in                                                                                                              | P0INT <b>3</b> | You can check the charge and us    |
| POINT <b>4</b> Access business hours, contact in                                                                                                              |                |                                    |
|                                                                                                                                                               | P0INT <b>4</b> | Access business hours, contact in  |
|                                                                                                                                                               |                |                                    |
|                                                                                                                                                               |                |                                    |

• The balance of points currently accumulated is Convert to electronic money balance and charge % The electronic money balance will be reflected from January.

Notes

● 「大学生協マイページ」and 「定期チャージ] service will end.