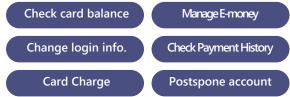

**Digital membership ID** 

Don't have to worry about losing your physical card!

Notification from shops

Get instant shop imformation like opening times and address.

Smartphone payment (生協電子マネー・ミール)

Can check your balance and transaction history with just ne click of a button! \*Smartphone payments other than co-op electronic money cannot be used.

Notification for discounts

Stay tune to the best deal and discount!

Earn points everytime you pay!

Charge your E-money

Can charge your card instantly via the app!

Google Play で手に入れよう

To use co-op electronic money and meal plan, You will need to register for the University Co-op